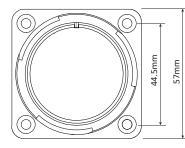

## Size 32-25 Way Panel Mount Receptacle

#### Panel Cut Out Dimensions

Ľ

| Γ |
|---|
| - |

| Shell size | R<br>±0.1 | ØC<br>±0.2 | ØT<br>Through<br>holes* | ØT1<br>Countersunk<br>holes** | ØT2<br>Countersunk<br>holes** |
|------------|-----------|------------|-------------------------|-------------------------------|-------------------------------|
| 32         | 44.5      | 48.5       | 5.5                     | 4.3                           | 8                             |

\* Panel plugs only \*\* Panel mount receptacles only

44.5mm

\*\* Contacts are also available with gold plating contact sales office for more information