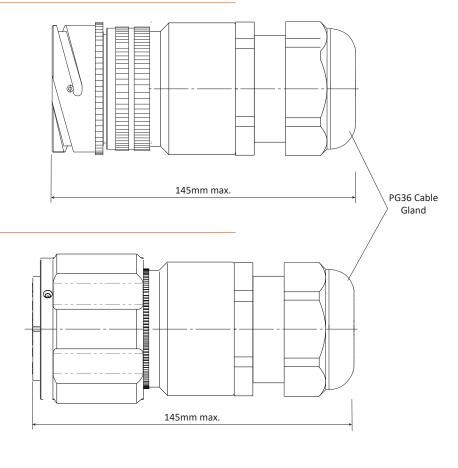

#### Size 32-25 Way Cable Mount Receptacle

#### Size 32-25 Way Cable Mount Plug

# Tourline 25 Way Speaker Connectors