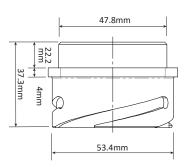

s and are manufactured to ensure continual and reliable operation in the harsh environment of professional sound applications. Directly derived from a reliable and rugged military standards (Mil C 5015 & VG 95234), key features include:

- Crimp or solder contacts for up to 4mm<sup>2</sup> wire
- IP67 grade waterproof (when mated) for outdoor applications
- Metal shells and coupling rings with increased wall sections to improve impact resistance
- Fast and reliable bayonet locking of the coupling nut under vibration or shock conditions
- Minimum 2000 matings
- Aluminium alloy shells with a hard wearing black finish





#### Size 32-25 Way Cable Mount Receptacle



#### Size 32-25 Way Cable Mount Plug







# Tourline 25 Way Speaker Connectors

## Size 32-25 Way Panel Mount Receptacle





#### Panel Cut Out Dimensions

Ľ



| Γ |
|---|
| - |

| Shell size | R<br>±0.1 | ØC<br>±0.2 | ØT<br>Through<br>holes* | ØT1<br>Countersunk<br>holes** | ØT2<br>Countersunk<br>holes** |
|------------|-----------|------------|-------------------------|-------------------------------|-------------------------------|
| 32         | 44.5      | 48.5       | 5.5                     | 4.3                           | 8                             |

\* Panel plugs only \*\* Panel mount receptacles only

44.5mm



\*\* Contacts are also available with gold plating contact sales office for more information

### **Electrical Data**

| Contact Size | Maximum<br>Current | Rated<br>Current | Max. Voltage<br>Drop | Rated<br>Voltage | Rated<br>Voltage | Dielectric<br>Strength | Min<br>Flashover |
|-----