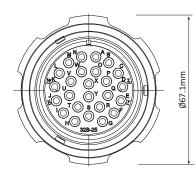

leading speaker manufacturers, these connectors are based on our popular Tourline series and are manufactured to ensure continual and reliable operation in the harsh environment of professional sound applications. Directly derived from a reliable and rugged military standards (Mil C 5015 & VG 95234), key features include:

- Crimp or solder contacts for up to 4mm<sup>2</sup> wire
- IP67 grade waterproof (when mated) for outdoor applications
- Metal shells and coupling rings with increased wall sections to improve impact resistance
- Fast and reliable bayonet locking of the coupling nut under vibration or shock conditions
- Minimum 2000 matings
- Aluminium alloy shells with a hard wearing black finish





#### Size 32-25 Way Cable Mount Receptacle



#### Size 32-25 Way Cable Mount Plug







# Tourline 25 Way Speaker Connectors

## Size 32-25 Way Panel Mount Receptacle





#### Panel Cut Out Dimensions

Ľ



| Γ |
|---|
| - |

| Shell size | R<br>±0.1 | ØC<br>±0.2 | ØT<br>Through<br>holes* | ØT1<br>Countersunk<br>holes** | ØT2<br>Countersunk<br>holes** |
|------------|-----------|------------|-------------------------|-------------------------------|-------------------------------|
| 32         | 44.5      | 48.5       | 5.5                     | 4.3                           | 8                             |

\* Panel plugs only \*\* Panel mount receptacles only

44.5mm



\*\* Contacts are also available with gold plating contact sales office for more information

### **Electrical Data**

| Contact Size | Maximum<br>Current | Rated<br>Current | Max. Voltage<br>Drop |