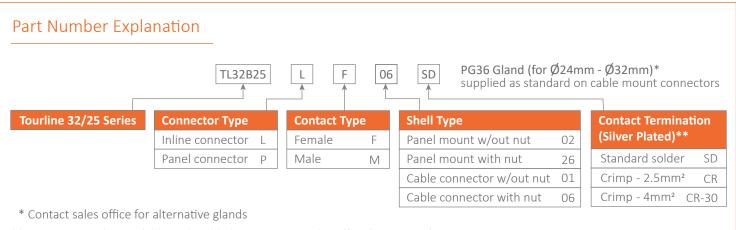

\* Panel plugs only \*\* Panel mount receptacles only

44.5mm

\*\* Contacts are also available with gold plating contact sales office for more information