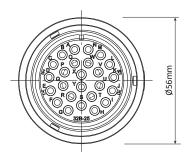

housing. Adopted by some of the world's leading speaker manufacturers, these connectors are based on our popular Tourline series and are manufactured to ensure continual and reliable operation in the harsh environment of professional sound applications. Directly derived from a reliable and rugged military standards (Mil C 5015 & VG 95234), key features include:

- Crimp or solder contacts for up to 4mm<sup>2</sup> wire
- IP67 grade waterproof (when mated) for outdoor applications
- Metal shells and coupling rings with increased wall sections to improve impact resistance
- Fast and reliable bayonet locking of the coupling nut under vibration or shock conditions
- Minimum 2000 matings
- Aluminium alloy shells with a hard wearing black finish





#### Size 32-25 Way Cable Mount Receptacle



#### Size 32-25 Way Cable Mount Plug







# Tourline 25 Way Speaker Connectors

## Size 32-25 Way Panel Mount Receptacle





#### Panel Cut Out Dimensions

Ľ



| Γ |
|---|
| - |

| Shell size | R<br>±0.1 | ØC<br>±0.2 | ØT<br>Through<br>holes* | ØT1<br>Countersunk<br>holes** | ØT2<br>Countersunk<br>holes** |
|------------|-----------|------------|-------------------------|-------------------------------|-------------------------------|
| 32         | 44.5      | 48.5       | 5.5                     | 4.3                           | 8                             |

\* Panel plugs only \*\* Panel mount receptacles only

44.5mm



\*\* Contacts are also available with gold plating contact sales office for more information

### **Electrical Data**

| Contact Size | Maximum<br>Current | Ra