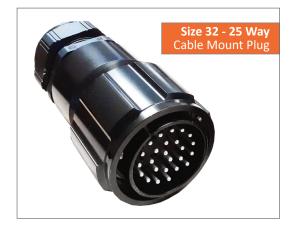

p to 12 channel line array systems in a single housing. Adopted by some of the world's leading speaker manufacturers, these connectors are based on our popular Tourline series and are manufactured to ensure continual and reliable operation in the harsh environment of professional sound applications. Directly derived from a reliable and rugged military standards (Mil C 5015 & VG 95234), key features include:

- Crimp or solder contacts for up to 4mm<sup>2</sup> wire
- IP67 grade waterproof (when mated) for outdoor applications
- Metal shells and coupling rings with increased wall sections to improve impact resistance
- Fast and reliable bayonet locking of the coupling nut under vibration or shock conditions
- Minimum 2000 matings
- Aluminium alloy shells with a hard wearing black finish





#### Size 32-25 Way Cable Mount Receptacle



#### Size 32-25 Way Cable Mount Plug







# Tourline 25 Way Speaker Connectors

## Size 32-25 Way Panel Mount Receptacle





#### Panel Cut Out Dimensions

Ľ



| Γ |
|---|
| - |

| Shell size | R<br>±0.1 | ØC<br>±0.2 | ØT<br>Through<br>holes* | ØT1<br>Countersunk<br>holes** | ØT2<br>Countersunk<br>holes** |
|------------|-----------|------------|-------------------------|-------------------------------|-------------------------------|
| 32         | 44.5      | 48.5       | 5.5                     | 4.3                           | 8                             |

\* Panel plugs only \*\* Panel mount receptacles only

44.5mm



\*\* Contacts are also available with gold plating contact sales office for more information

### **Electrical Da