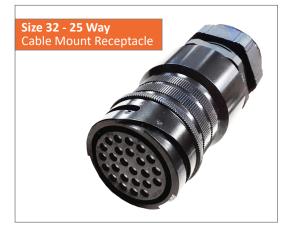

up to 12 channel line array systems in a single housing. Adopted by some of the world's leading speaker manufacturers, these connectors are based on our popular Tourline series and are manufactured to ensure continual and reliable operation in the harsh environment of professional sound applications. Directly derived from a reliable and rugged military standards (Mil C 5015 & VG 95234), key features include:

- Crimp or solder contacts for up to 4mm<sup>2</sup> wire
- IP67 grade waterproof (when mated) for outdoor applications
- Metal shells and coupling rings with increased wall sections to improve impact resistance
- Fast and reliable bayonet locking of the coupling nut under vibration or shock conditions
- Minimum 2000 matings
- Aluminium alloy shells with a hard wearing black finish





#### Size 32-25 Way Cable Mount Receptacle



#### Size 32-25 Way Cable Mount Plug







# Tourline 25 Way Speaker Connectors

## Size 32-25 Way Panel Mount Receptacle





#### Panel Cut Out Dimensions

Ľ



| Γ |
|---|
| - |

| Shell size | R<br>±0.1 | ØC<br>±0.2 | ØT<br>Through<br>holes* | ØT1<br>Countersunk<br>holes** | ØT2<br>Countersunk<br>holes** |
|------------|-----------|------------|-------------------------|-------------------------------|-------------------------------|
| 32         | 44.5      | 48.5       | 5.5                     | 4.3                           | 8                             |

\* Panel plugs only \*\* Panel mount receptacles only

44.5mm



\*\* Contacts are also available with gold plating contact sales office for more information

### **Electrical